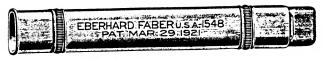

pencils are made shorter than usual size so that they will fit neatly into the pocket.

Number

1582 "MONGOL"



. One dozen on a card, half gross in a carton

Hexagon, 5 inches long, yellow polish and the No. 1682 "Clamp" point protector with nickel pocket clip. Degree No. 2.

This point protector is equipped with the new "Clamp" eraser tip, enabling the user to pull out "Clamp" to adjust eraser.

1584 "MONGOL"



One dozen on a card, half gross in a carton

Hexagon, vellow polish, 3½ inches long, with new patent nickel No. 1682 "Clamp" protector, described above. Degree No. 2.

1581 "MONGOL"



One dozen on a card, half gross in a carton

Hexagon, yellow polish, 6 inches long, fitted with a gilt point protector with black band and red rubber. Degree No. 2.

1548B "FLAT POCKET PENCIL"





One dozen in a box, half gross in a carton

Flat metal nickel plated case with "Clamp" adjustable soft red rubber, reversible metal end, fitted with flat pointed pencil. An excellent pocket pencil for the man—or useful on account of its dainty size in the purse, or vanity case of the lady.

1548C Same as above. One dozen on a card; half gross in a carton.

1547 REFILL PENCIL for No. 1548 Flat Pocket Pencil.

1248 REFILL RUBBER for No. 1548 pencil. (See page 91)



### Pocket Pencils (Continued)

Number 1596

"PROTOCLIP"





Two dozen on an easel stand, half gross in a carton

Yellow, pointed Hexaround pencil, 6 inches long, fitted with a nickel pencil point protector No. 1600, with rubber and nickel pocket clip attached. Degree No. 2.

1500C "POCKET"

> Hexagon pencils, vellow polish, p